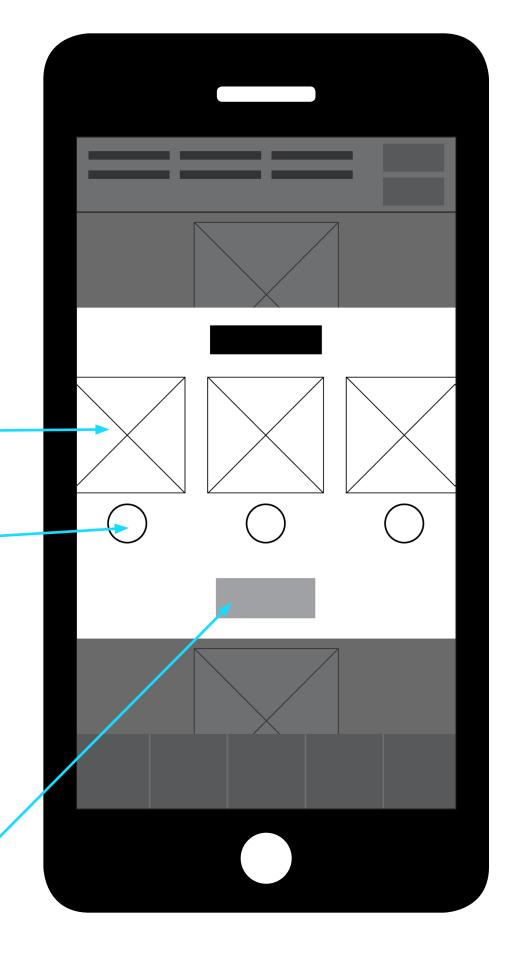

### **SEARCH CRITERIA**

\*When the ingredients are selected, they appear in the criteria section at the top. When the user clicks "search" to the right, the results will reflect the ingredients located here.

### FOOD GROUP PHOTOS

#### INGREDIENT SEARCH (Sub-category)

Once a category is selected, the sub-category will appear (ex: selecting "Meats" will open a page where you can choose ingredients like "Chicken," "Beef," or "Pork." Anything chosen here will add to the criteria at the top of the previous page.

### INGREDIENT PHOTOS

"SELECTED"

\*When the user touches this, it will activate, indicating the user has chosen this ingredient. Represented by a checkmark in the circle.

BUTTON RETURNING TO PREVIOUS PAGE