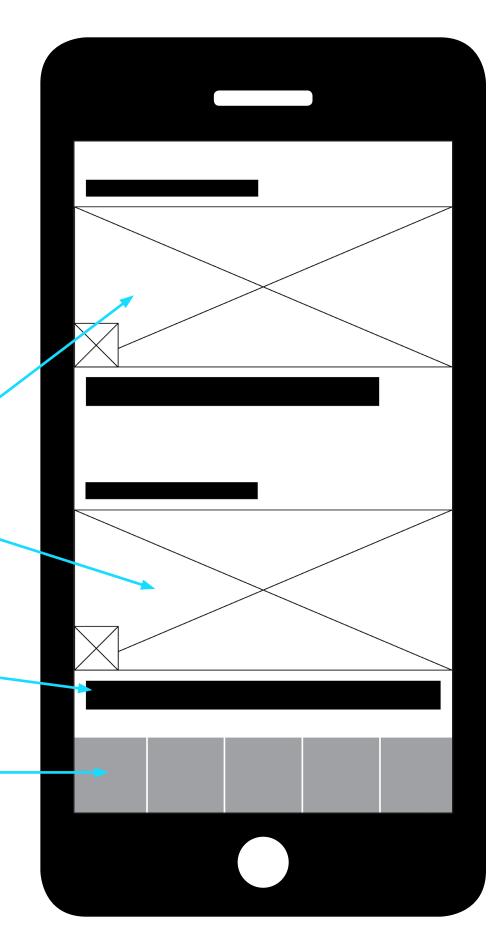

#### HOMEPAGE (Featured Recipes)

Once the application is opened, this page is the first to appear. It will feature three daily recepies: one appetizer, one entree, and one dessert (user will scroll up and down). All application search results will generally have this format.

RECIPE <</td>

TEXT

### NAVIGATION BAR

\*This will be present on every page. Buttons here will redirect to searches, recipes, settings, etc.