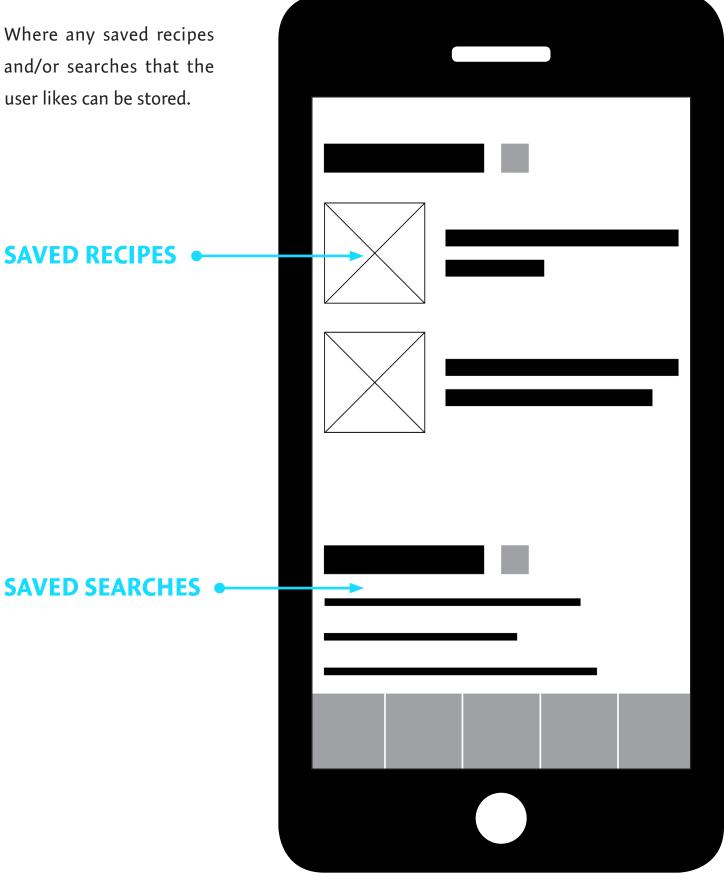

ation about the ingredient, including cooking options and popular food pairings.



#### **RECIPE OVERVIEW**

When a recipe on <u>any page</u> is selected. Provides some basic background of the dish, including ingredients needed and the user who uploaded it.

<

# USER BIO & LINK TO ACCOUNT

**"SAVE RECIPE"** 

**OVERVIEW** •

### **INGREDIENT INFO**

\*As the user scrolls to the bottom of the page, they will find a "Recipe" button, directing them to the page instructing how to prepare the dish. A general search for the enitre application. Search results may include recipes, ingredients, and other users on the application.

## SEARCH BAR

\*When the user touches this, it will activate the iphone keyboard.

# RECOMMENDED SEARCHES

#### **SAVED DISHES & SEARCHES**

and/or searches that the



#### **MY ACCOUNT**

User's personal account page. This includes the user's name and photo which will be visible to others, and will appear with each of the user's dishes. User's recipes will be uploaded here.



### **ADD NEW RECIPE**