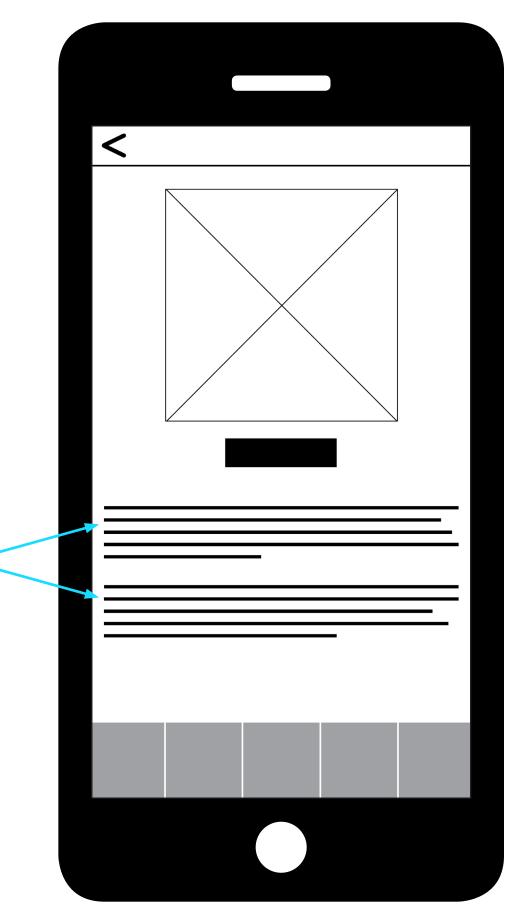

#### **RECIPE OVERVIEW**

When a recipe on <u>any page</u> is selected. Provides some basic background of the dish, including ingredients needed and the user who uploaded it.

<

# USER BIO & LINK TO ACCOUNT

**"SAVE RECIPE"** 

**OVERVIEW** •