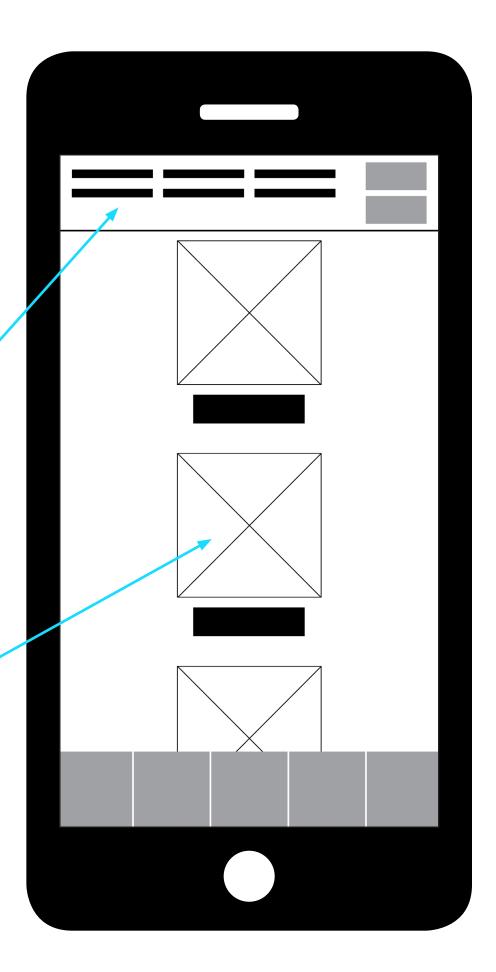

### NAVIGATION BAR

\*This will be present on every page. Buttons here will redirect to searches, recipes, settings, etc.

#### **INGREDIENT SEARCH**

A search page for specifying results based on ingredients the user chooses. Categories are divided by classifications (meats, fish, vegetables, etc.), and will lead to a sub-category when clicked upon.